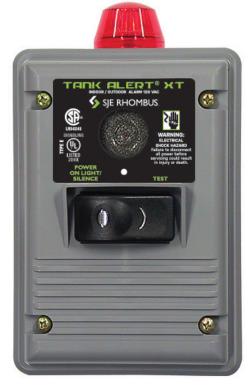

## TANK ALERT® XT

## Versatile Indoor/Outdoor Alarm System

The Tank Alert® XT indoor/outdoor alarm system monitors liquid level conditions in lift pump chambers, sump pump basins, holding tanks, sewage, agricultural, and other nonpotable water applications.

The alarm horn sounds and red beacon illuminates when a potentially threatening liquid level condition occurs. Once the condition is cleared, the alarm automatically resets.

## **FEATURES**

- Automatic alarm reset
- Power on indicator
- Alarm test switch
- Horn silence switch
- Indoor/outdoor enclosure meets Type 3R water-tight standard
- Includes 15' SJE SignalMaster® control switch
- Alternative float models for high and low level alarm
- Optional auxiliary contacts for remote devices
- Optional pre-mounted terminal block so enclosure can be used as a junction box
- Optional 6 ft. power cord and liquid-tight connectors