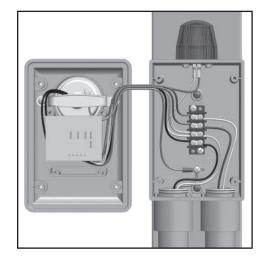

## **FEATURES**

- Automatic alarm reset
- Power on indicator
- Alarm test switch
- Horn silence switch
- Indoor/outdoor enclosure meets Type 3R water-tight standard
- Includes 15' SJE SignalMaster® control switch
- Alternative float models for high and low level alarm
- Optional auxiliary contacts for remote devices
- Optional pre-mounted terminal block so enclosure can be used as a junction box
- Optional 6 ft. power cord and liquid-tight connectors