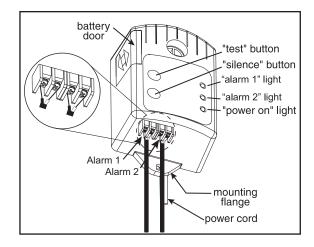

The sleek design of the alarm features a user friendly touch pad with colored LED indicators for easy visual detection. The alarm horn and red LED indicator activate for a high water alarm condition. The alarm horn and yellow LED indicator activate for alarm 2. The green LED indicates 120V primary power to the alarm. Once the condition is cleared, the alarm automatically resets.

## **FEATURES**

- DUO alarm inputs to monitor 2 levels
- Colored LED indicators:
  - Red alarm 1
  - Yellow alarm 2
  - Green power on
- NEMA 1 rated enclosure for indoor use
- Automatic alarm reset
- 9 VDC battery backup with low battery chirp
- Alarm test switch
- Horn silence switch
- External terminal block for easy float installation
- Includes 15' SJE SignalMaster® control switch
- Can be used as high level, low level or filter alarm