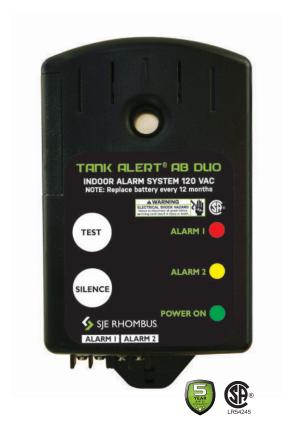

The sleek design of the alarm features a user friendly touch pad with colored LED indicators for easy visual detection. The alarm horn and red LED indicator activate for a high water alarm condition. The alarm horn and yellow LED indicator activate for alarm 2. The green LED indicates 120V primary power to the alarm. Once the condition is cleared, the alarm automatically resets.

## **FEATURES**

- DUO alarm inputs to monitor 2 levels
- Colored LED indicators:
  - Red alarm 1
  - Yellow alarm 2
  - Green power on
- NEMA 1 rated enclosure for indoor use
- Automatic alarm reset
- 9 VDC battery backup with low battery chirp
- Alarm test switch
- Horn silence switch
- External terminal block for easy float installation
- Includes 15' SJE SignalMaster® control switch
- Can be used as high level, low level or filter alarm