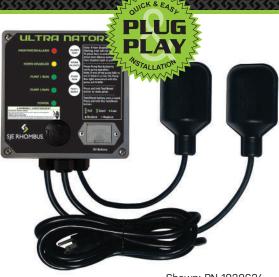

## **LILTRE DETOR**<sup>TM</sup> Pump Alternating Control and or Alarm System

The **Ultra Nator™ control and alarm system** controls two alternating 120V 1 HP or 15 Amp single phase pumps in duplex pump applications.

The **plug and play design** features a factory-installed 10' power cord, floats and pump receptacles (no field wiring required to quickly connect two pumps).

The new **9V battery back-up alarm system** maintains the alarm function if primary power is lost; you can quickly test the battery condition with the **battery test** function. The new **pump failure indicator** alerts you to potential pump problems, such as non-operating pumps, problems with outflow plumbing, or if the water inflow is greater than pumping capacity. The **quick reference chart** on the panel front helps the operator diagnose problems quickly.

Shown: PN 1029624 Ultra Nator™ with SJE MicroMaster' switches