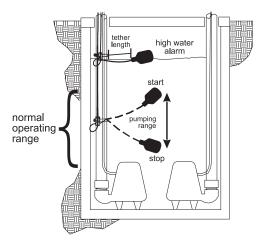

## **OPERATION**

In **normal operation** pumps will alternate based on the pump switch level. If an **alarm condition** occurs (top float activates), the alarm light and horn turn on. The pump in use will turn off and the other pump will turn on. Pumping will continue until the pump switch deactivates (bottom float).

**NOTE:** The Ultra Nator<sup>™</sup> will only run <u>one</u> pump at a time.

You

www.sjerhombus.com

02014 SJE Rhombus Rev 01/18

Toll Free 888-342-5753

Phone 218-847-1317